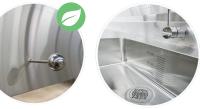

Wrist Friendly Edges & Ergonomic Features

Programmable Height Adjustment

Bottom Filling Sink Basins with Etched Gallon Measures & Ergonomic External Pull Drains

| PRODUCT  | PRODUCT NUMBERS |               | SURFACE<br>HEIGHT                                                         | INCLUDED FEATURES                                                                                                                                                                                                                                                                                                                                                                                |
|----------|-----------------|---------------|---------------------------------------------------------------------------|--------------------------------------------------------------------------------------------------------------------------------------------------------------------------------------------------------------------------------------------------------------------------------------------------------------------------------------------------------------------------------------------------|
| Endosink | T2-ENDOSINK-HA  | 48" W x 30" D | 34"-45" Programmable Adjustable Height *Fixed Height Available on Request | <ul> <li>Two 20" x 20" x 8" Basins w. Gallon Etching</li> <li>LED Overhead Tilt Light</li> <li>Ergonomic Externally Operated Pull Drains</li> <li>Backsplash Mount 10" Swing Spout Faucet</li> <li>2x Bottom Fill Mixers &amp; Basin Outlets</li> <li>Lock &amp; Leveling Swivel Casters</li> <li>Marine &amp; Wrist Friendly Edges</li> <li>24" High Modular Pegboard Accessory Area</li> </ul> |