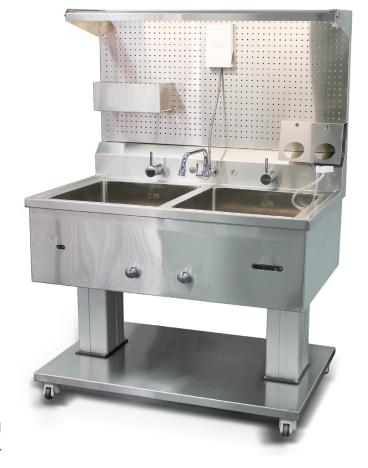

## **Torvan Medical Endosink**

Purpose built to meet the needs of endoscope reprocessing workflows our Endosink provides highly customizable, ergonomic features within a durable station.

Pegboard Storage & Accessory Area

## **BUILT FOR IMPROVED PATIENT CARE IN BUSY MEDICAL ENVIRONMENTS**

Built for heavy daily use in multi-user environments the programmable height adjustment, overhead tilt-adjust lighting and vertical pegboard storage area allows versatile and ergonomically optimized placement of all storage and accessories within easy reach for all users.

| PRODUCT  | PRODUCT NUMBERS |               | SURFACE<br>HEIGHT                                                         | INCLUDED FEATURES                                                                                                                                                                                                                                                                                                                                                                                |
|----------|-----------------|---------------|---------------------------------------------------------------------------|--------------------------------------------------------------------------------------------------------------------------------------------------------------------------------------------------------------------------------------------------------------------------------------------------------------------------------------------------------------------------------------------------|
| Endosink | T2-ENDOSINK-HA  | 48" W x 30" D | 34"-45" Programmable Adjustable Height *Fixed Height Available on Request | <ul> <li>Two 20" x 20" x 8" Basins w. Gallon Etching</li> <li>LED Overhead Tilt Light</li> <li>Ergonomic Externally Operated Pull Drains</li> <li>Backsplash Mount 10" Swing Spout Faucet</li> <li>2x Bottom Fill Mixers &amp; Basin Outlets</li> <li>Lock &amp; Leveling Swivel Casters</li> <li>Marine &amp; Wrist Friendly Edges</li> <li>24" High Modular Pegboard Accessory Area</li> </ul> |