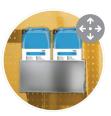

Wrist Friendly Edges & Ergonomic Features

Programmable Height Adjustment

Bottom Filling Sink Basins with Etched Gallon Measures & Ergonomic External Pull Drains

| PRODUCT  | PRODUCT NUMBERS |               | SURFACE<br>HEIGHT                                                         | INCLUDED FEATURES                                                                                                                                                                                                                                                                                                                                                                                |
|----------|-----------------|---------------|---------------------------------------------------------------------------|--------------------------------------------------------------------------------------------------------------------------------------------------------------------------------------------------------------------------------------------------------------------------------------------------------------------------------------------------------------------------------------------------|
| Endosink | T2-ENDOSINK-HA  | 48" W x 30" D | 34"-45" Programmable Adjustable Height *Fixed Height Available on Request | <ul> <li>Two 20" x 20" x 8" Basins w. Gallon Etching</li> <li>LED Overhead Tilt Light</li> <li>Ergonomic Externally Operated Pull Drains</li> <li>Backsplash Mount 10" Swing Spout Faucet</li> <li>2x Bottom Fill Mixers &amp; Basin Outlets</li> <li>Lock &amp; Leveling Swivel Casters</li> <li>Marine &amp; Wrist Friendly Edges</li> <li>24" High Modular Pegboard Accessory Area</li> </ul> |