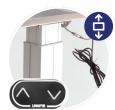

Wrist Friendly Edges & Ergonomic Features

Programmable Height Adjustment

Bottom Filling Sink Basins with Etched Gallon Measures & Ergonomic External Pull Drains

## **BUILT FOR IMPROVED PATIENT CARE IN BUSY MEDICAL ENVIRONMENTS**

Built for heavy daily use in multi-user environments the programmable height adjustment, overhead tilt-adjust lighting and vertical pegboard storage area allows versatile and ergonomically optimized placement of all storage and accessories within easy reach for all users.