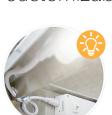

## **BUILT FOR IMPROVED PATIENT CARE IN BUSY MEDICAL ENVIRONMENTS**

Built for heavy daily use in multi-user environments the programmable height adjustment, overhead tilt-adjust lighting and vertical pegboard storage area allows versatile and ergonomically optimized placement of all storage and accessories within easy reach for all users.

| PRODUCT  | PRODUCT NUMBERS |               | SURFACE<br>HEIGHT                                                         | INCLUDED FEATURES                                                                                                                                                                                                                                                                                                                                                                                |
|----------|-----------------|---------------|---------------------------------------------------------------------------|--------------------------------------------------------------------------------------------------------------------------------------------------------------------------------------------------------------------------------------------------------------------------------------------------------------------------------------------------------------------------------------------------|
| Endosink | T2-ENDOSINK-HA  | 48" W x 30" D | 34"-45" Programmable Adjustable Height *Fixed Height Available on Request | <ul> <li>Two 20" x 20" x 8" Basins w. Gallon Etching</li> <li>LED Overhead Tilt Light</li> <li>Ergonomic Externally Operated Pull Drains</li> <li>Backsplash Mount 10" Swing Spout Faucet</li> <li>2x Bottom Fill Mixers &amp; Basin Outlets</li> <li>Lock &amp; Leveling Swivel Casters</li> <li>Marine &amp; Wrist Friendly Edges</li> <li>24" High Modular Pegboard Accessory Area</li> </ul> |